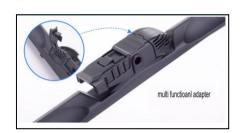

### 5 in 1 multi functional adapter:

- U-Hook 8.7 x 7 mm / 9 x 11 mm
- Pinch Tab 15 mm
- Pinch Tab 15 mm
- Push Button 19 mm
- Side pin 5 x 22 mm