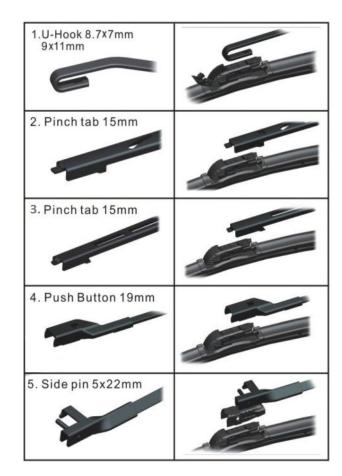

### 5 in 1 multi functional adapter:

- U-Hook 8.7 x 7 mm / 9 x 11 mm
- Pinch Tab 15 mm
- Pinch Tab 15 mm
- Push Button 19 mm
- Side pin 5 x 22 mm