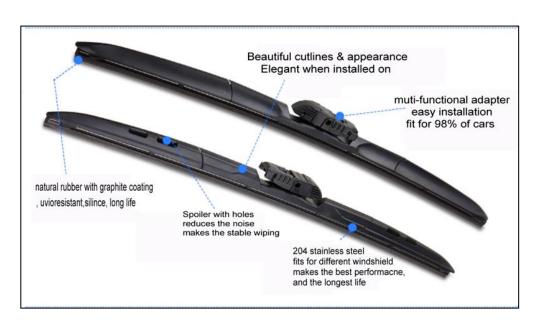

#### Main features of line "UNI":

- 11 codes for 98% of vehicle models
- Modern and functional design
- Spoiler with holes reduces the noise during wiping
- High quality materials:
  - natural rubber with graphite coating
  - 204 stainless steel (chromium-magnesium austenitic stainless steel with an addition of 2-4% copper and nitrogen of 0.05-0.25%)