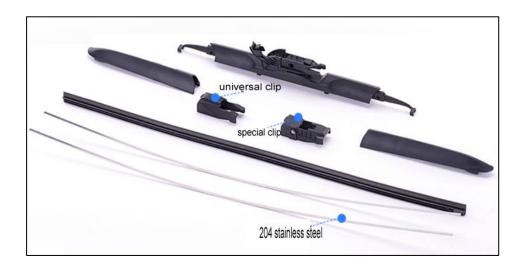

#### Main features of line "UNI":

- 11 codes for 98% of vehicle models
- Modern and functional design
- Spoiler with holes reduces the noise during wiping
- High quality materials:
  - natural rubber with graphite coating
  - 204 stainless steel (chromium-magnesium austenitic stainless steel with an addition of 2-4% copper and nitrogen of 0.05-0.25%)